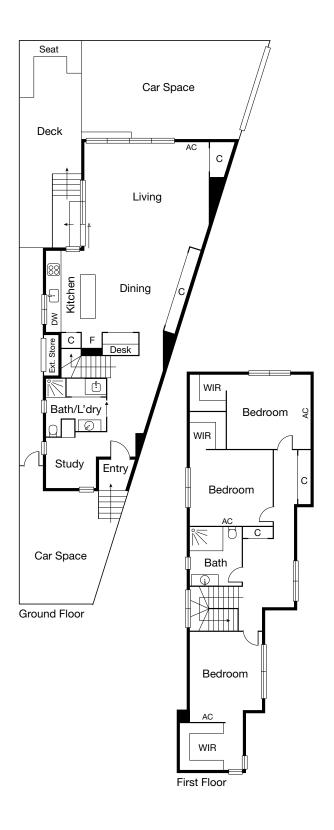

Comprising: Downstairs; keyless entry, separate office/kids tv area, downstairs bathroom with hideaway laundry, free flowing open plan dining and living off appointed modern kitchen with stone finishes and Miele appliances.

Northerly orientated courtyard garden with built-in seating for outdoor entertainment. Upstairs; Three double bedrooms each with walk in robe and family size central bathroom with Italian porcelain tiles. Features: Excellent under house storage, security system, beautiful oak flooring, clever storage solutions and off street parking for two cars.