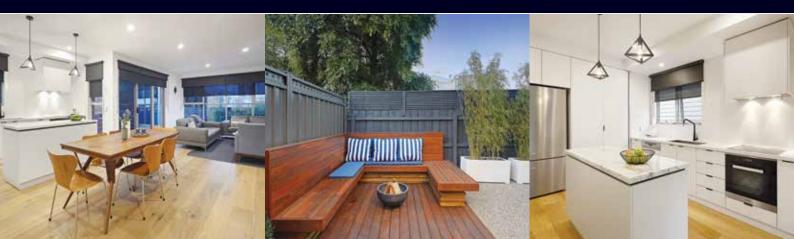

Comprising: Downstairs; keyless entry, separate office/kids tv area, downstairs bathroom with hideaway laundry, free flowing open plan dining and living off appointed modern kitchen with stone finishes and Miele appliances.

Northerly orientated courtyard garden with built-in seating for outdoor entertainment. Upstairs; Three double bedrooms each with walk in robe and family size central bathroom with Italian porcelain tiles. Features: Excellent under house storage, security system, beautiful oak flooring, clever storage solutions and off street parking for two cars.